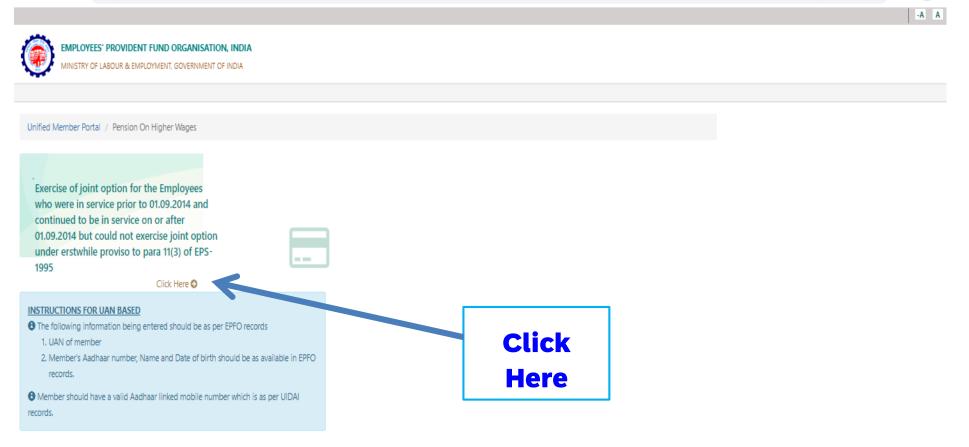

## https://unifiedportal-mem.epfindia.gov.in/memberinterface/

| ← → C   unifiedportal-mem.epfindia.gov.in/memberinterface/                                                                                                                                                                                                                                                                                                                                                                                                                                                                                                                                                                                                                                                                |                                                                                                                                                                  | େ ବ ଜ 🖈 🔲 😩 :                                                                                                                                                                                                                                                                                                                                                                                                                              |
|---------------------------------------------------------------------------------------------------------------------------------------------------------------------------------------------------------------------------------------------------------------------------------------------------------------------------------------------------------------------------------------------------------------------------------------------------------------------------------------------------------------------------------------------------------------------------------------------------------------------------------------------------------------------------------------------------------------------------|------------------------------------------------------------------------------------------------------------------------------------------------------------------|--------------------------------------------------------------------------------------------------------------------------------------------------------------------------------------------------------------------------------------------------------------------------------------------------------------------------------------------------------------------------------------------------------------------------------------------|
| EMPLOYEES' PROVIDENT FUND ORGANISATION, INDIA<br>MINISTRY OF LABOUR & EMPLOYMENT, GOVERNMENT OF INDIA                                                                                                                                                                                                                                                                                                                                                                                                                                                                                                                                                                                                                     |                                                                                                                                                                  | -A A A+<br>Universal Account Number (UAN)<br>MEMBER e-SEWA                                                                                                                                                                                                                                                                                                                                                                                 |
| स्विय्       स्वयंग्रेंग 2023 INDIA         व्युधेव कुटुम्बकम्       ONE EARTH • ONE FAMILY • ONE FUTURE                                                                                                                                                                                                                                                                                                                                                                                                                                                                                                                                                                                                                  |                                                                                                                                                                  | UAN Enter UAN<br>Password Password<br>E P 2 <sup>r</sup> M 2<br>Captcha<br>Sign in Reset<br>Forgot Password ?                                                                                                                                                                                                                                                                                                                              |
| Dear EPF Members !!      No last date is declared by EPFO for filing      Important notice about Aadhaar linking. Click here.     Benefits for Unorganised workers registering on e SHRAM portal. Click here     C     Kind attention Members. Now Aadhaar is mandatory for filing ECR.     C     Important notice about EDLI. Click here to read.     C     Important notice about EDLI. Click here to read.     C     Important notice about Bank Account Linking with UAN. Click here to read     C     EPFO NEVER ASKS YOU TO SHARE YOUR PERSONAL DETAILS LIKE AADHAAR, PAN, BANK DETAILS ETC OVER PHONE.     EPFO NEVER CALLS ANY MEMBER TO DEPOSIT ANY AMOUNT IN ANY BANK.     PLEASE DO NOT RESPOND TO SUCH CALLS. | Benefits of Registration     Download/Print your Updated Passbook anytime.     Download/Print your UAN Card.     Update your KYC information.     Click     Here | <ul> <li>Important Links</li> <li>Pension on Higher Salary: Exercise of Joint Option under para 11(3) and para 11(4) of EPS-1995 on or before 3rd May 2023 (NEW)</li> <li>Pension on Higher Salary: Online application for validation of Joint Option</li> <li>Activate UAN</li> <li>Know your UAN</li> <li>Direct UAN Allotment by Employees</li> <li>Death claim filing by beneficiary</li> <li>UAN Allotment for Existing PF</li> </ul> |