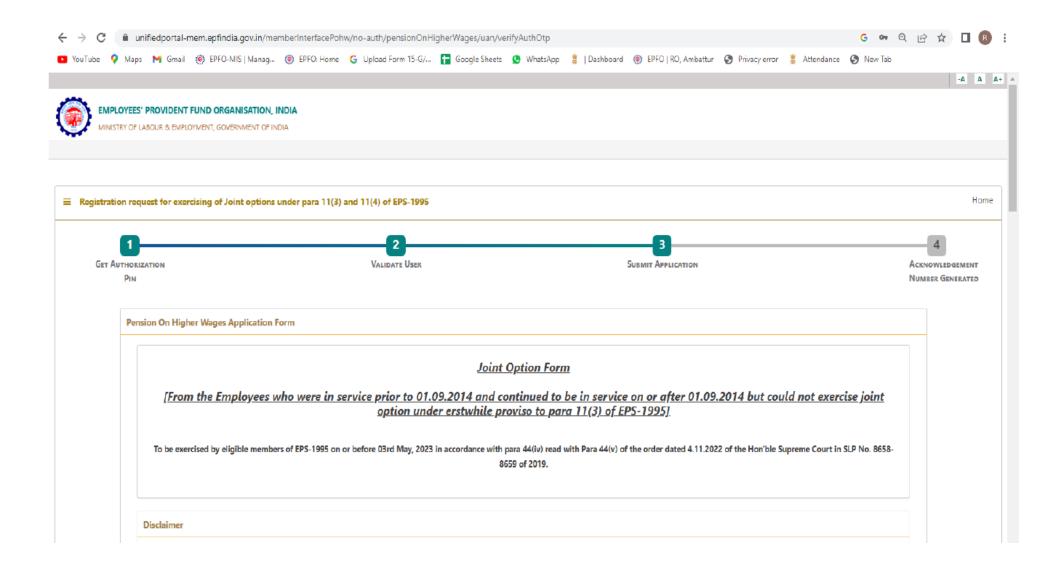

#### IPLOYEES' PROVIDENT FUND ORGANISATION, INDIA

VISTRY OF LABOUR & EMPLOYMENT, GOVERNMENT OF INDIA

I have gone through Supreme Court Judgement dated 04.11.2022 in SLP (C) No.8658-8659 of 2019 and I am registering this joint option in terms of directions contained in the said judgement. I undertake that the pension will be calculated subject to formula determined under the Scheme for this purpose.