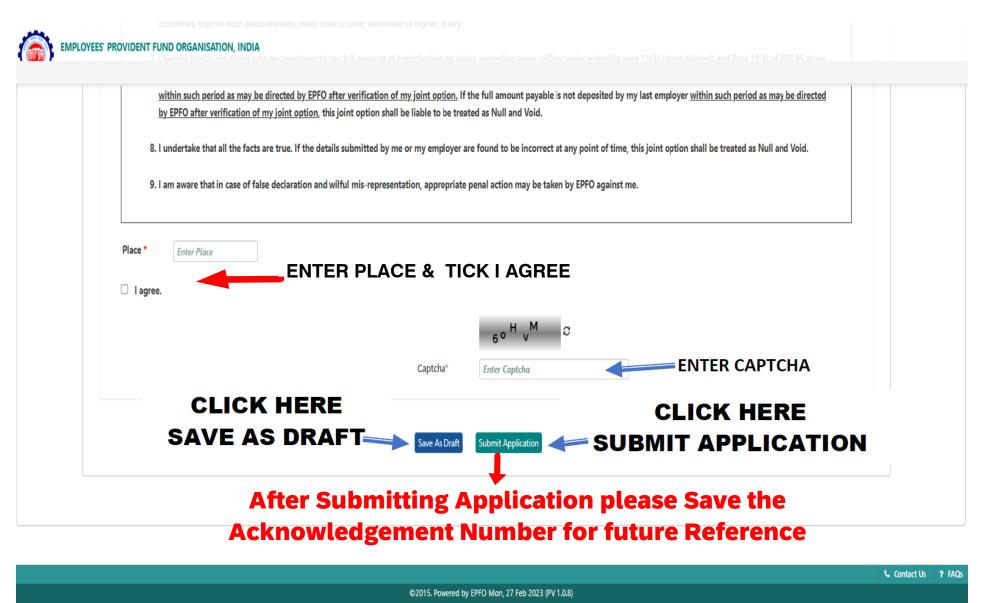

- 7. I hereby jointly opt along with my employer to pay full amount of contribution on salary exceeding wage ceiling under erstwhile para 11(3) (since deleted) and Para 11(4) of EPS 95 along with interest up to the last date of the month in which payment is made, in accordance with the judgement dated 04.11.2022 of the Hon'ble Supreme Court through my last employer within such period as may be directed by EPFO after verification of my joint option. If the full amount payable is not deposited by my last employer within such period as may be directed by EPFO after verification of my joint option. If the full amount payable is not deposited by my last employer within such period as may be directed by EPFO after verification of my joint option shall be liable to be treated as Null and Void.



This site is best viewed at 1920 x 1080 resolution in Mozilla Firefox 58.0+