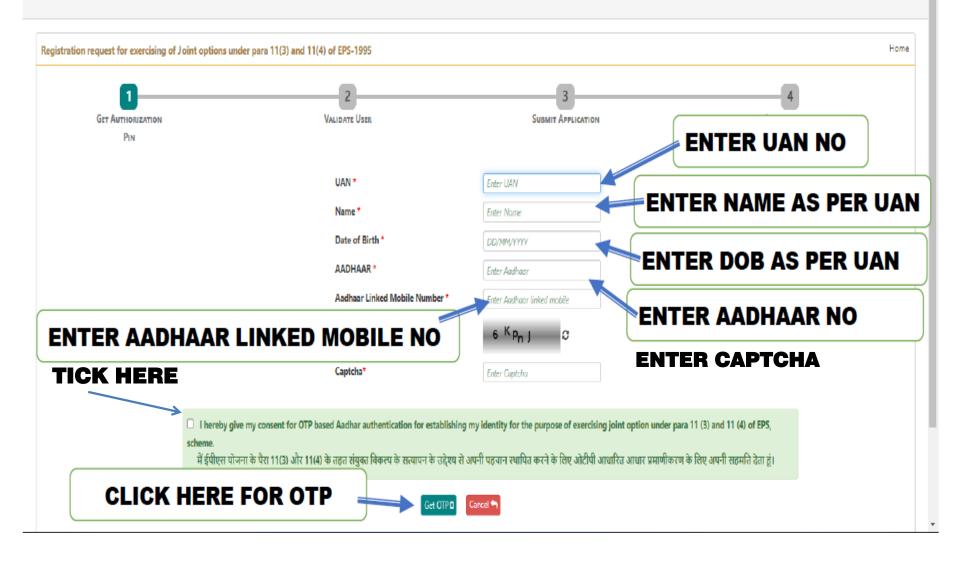

#### IPLOYEES' PROVIDENT FUND ORGANISATION, INDIA

VISTRY OF LABOUR & EMPLOYMENT, GOVERNMENT OF INDIA

I have gone through Supreme Court Judgement dated 04.11.2022 in SLP (C) No.8658-8659 of 2019 and I am registering this joint option in terms of directions contained in the said judgement. I undertake that the pension will be calculated subject to formula determined under the Scheme for this purpose.

## **Tick the Disclaimer**